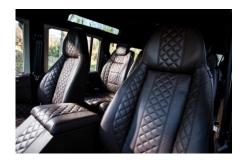

## **EXTERIOR**

| Body color           | Limestone Beige                                                   |
|----------------------|-------------------------------------------------------------------|
| Paint finish         | Solid                                                             |
| Hood                 | OEM Puma                                                          |
| Hood badge           | Defender                                                          |
| Wheels               | Kahn® Defend 1983 18" alloy                                       |
| Tires                | General Grabber® TR                                               |
| Grille               | KBX® Signature inc. light surrounds                               |
| Bumper               | Standard with end caps and DRLs                                   |
| Steering guard       | Raptor Black                                                      |
| Headlights           | Truck-Lite Twin-Cat LEDs                                          |
| Wing-top air intakes | KBX® Hi-Force                                                     |
| Chequer plate        | Wing-top and side sills (Satin Black)                             |
| Side steps           | Fire & Ice (Ebony)                                                |
| Rear step            | NAS with 2" square receiver                                       |
| Window tints         | Yes                                                               |
| INTERIOR             |                                                                   |
| Seating trim         | Cocoa Brown Leather with Diamond Stitch                           |
| Front row seats      | Modular (heated)                                                  |
| Front storage        | Cubby box                                                         |
| Load area seats      | Inward facing tip-ups                                             |
| Steering wheel       | Evander wood rimmed 15"                                           |
| Gear knobs           | Alloy                                                             |
| Gear gaiter          | Rubber OEM                                                        |
| Door cards           | Matching leather                                                  |
| Door furniture       | Alloy                                                             |
| Floor coverings      | Black carpet                                                      |
| Headlining           | Ebony Black Alston nylon                                          |
| Sound system         | Alpine® head unit plus aux. amplifier, subwoofer & extra speakers |
|                      |                                                                   |