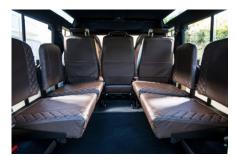

## **EXTERIOR**

| Body color           | Limestone Beige                                                   |
|----------------------|-------------------------------------------------------------------|
| Paint finish         | Solid                                                             |
| Hood                 | OEM Puma                                                          |
| Hood badge           | Defender                                                          |
| Wheels               | Kahn® Defend 1983 18" alloy                                       |
| Tires                | General Grabber® TR                                               |
| Grille               | KBX® Signature inc. light surrounds                               |
| Bumper               | Standard with end caps and DRLs                                   |
| Steering guard       | Raptor Black                                                      |
| Headlights           | Truck-Lite Twin-Cat LEDs                                          |
| Wing-top air intakes | KBX® Hi-Force                                                     |
| Chequer plate        | Wing-top and side sills (Satin Black)                             |
| Side steps           | Fire & Ice (Ebony)                                                |
| Rear step            | NAS with 2" square receiver                                       |
| Window tints         | Yes                                                               |
| INTERIOR             |                                                                   |
| Seating trim         | Cocoa Brown Leather with Diamond Stitch                           |
| Front row seats      | Modular (heated)                                                  |
| Front storage        | Cubby box                                                         |
| Load area seats      | Inward facing tip-ups                                             |
| Steering wheel       | Evander wood rimmed 15"                                           |
| Gear knobs           | Alloy                                                             |
| Gear gaiter          | Rubber OEM                                                        |
| Door cards           | Matching leather                                                  |
| Door furniture       | Alloy                                                             |
| Floor coverings      | Black carpet                                                      |
| Headlining           | Ebony Black Alston nylon                                          |
| Sound system         | Alpine® head unit plus aux. amplifier, subwoofer & extra speakers |
|                      |                                                                   |