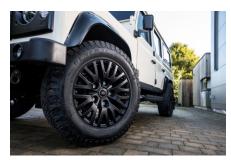

## **EXTERIOR**

| Body color           | Limestone Beige                                                   |
|----------------------|-------------------------------------------------------------------|
| Paint finish         | Solid                                                             |
| Hood                 | OEM Puma                                                          |
| Hood badge           | Defender                                                          |
| Wheels               | Kahn® Defend 1983 18" alloy                                       |
| Tires                | General Grabber® TR                                               |
| Grille               | KBX® Signature inc. light surrounds                               |
| Bumper               | Standard with end caps and DRLs                                   |
| Steering guard       | Raptor Black                                                      |
| Headlights           | Truck-Lite Twin-Cat LEDs                                          |
| Wing-top air intakes | KBX® Hi-Force                                                     |
| Chequer plate        | Wing-top and side sills (Satin Black)                             |
| Side steps           | Fire & Ice (Ebony)                                                |
| Rear step            | NAS with 2" square receiver                                       |
| Window tints         | Yes                                                               |
| INTERIOR             |                                                                   |
| Seating trim         | Cocoa Brown Leather with Diamond Stitch                           |
| Front row seats      | Modular (heated)                                                  |
| Front storage        | Cubby box                                                         |
| Load area seats      | Inward facing tip-ups                                             |
| Steering wheel       | Evander wood rimmed 15"                                           |
| Gear knobs           | Alloy                                                             |
| Gear gaiter          | Rubber OEM                                                        |
| Door cards           | Matching leather                                                  |
| Door furniture       | Alloy                                                             |
| Floor coverings      | Black carpet                                                      |
| Headlining           | Ebony Black Alston nylon                                          |
| Sound system         | Alpine® head unit plus aux. amplifier, subwoofer & extra speakers |
|                      |                                                                   |