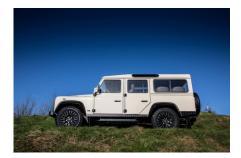

## SAHARA

\$195,000\*

\*Price is in USD (\$) and is an estimate for your own build based on the same specification

Make an inquiry

1-800-984-3355 sales@arkonik.com

Limestone Beige

## SAHARA

\$195,000\*

\*Price is in USD (\$) and is an estimate for your own build based on the same specification

## **EXTERIOR**

| Body color           | Limestone Beige                                                   |
|----------------------|-------------------------------------------------------------------|
| Paint finish         | Solid                                                             |
| Hood                 | OEM Puma                                                          |
| Hood badge           | Defender                                                          |
| Wheels               | Kahn® Defend 1983 18" alloy                                       |
| Tires                | General Grabber® TR                                               |
| Grille               | KBX® Signature inc. light surrounds                               |
| Bumper               | Standard with end caps and DRLs                                   |
| Steering guard       | Raptor Black                                                      |
| Headlights           | Truck-Lite Twin-Cat LEDs                                          |
| Wing-top air intakes | KBX® Hi-Force                                                     |
| Chequer plate        | Wing-top and side sills (Satin Black)                             |
| Side steps           | Fire & Ice (Ebony)                                                |
| Rear step            | NAS with 2" square receiver                                       |
| Window tints         | Yes                                                               |
| INTERIOR             |                                                                   |
| Seating trim         | Cocoa Brown Leather with Diamond Stitch                           |
| Front row seats      | Modular (heated)                                                  |
| Front storage        | Cubby box                                                         |
| Load area seats      | Inward facing tip-ups                                             |
| Steering wheel       | Evander wood rimmed 15"                                           |
| Gear knobs           | Alloy                                                             |
| Gear gaiter          | Rubber OEM                                                        |
| Door cards           | Matching leather                                                  |
| Door furniture       | Alloy                                                             |
| Floor coverings      | Black carpet                                                      |
| Headlining           | Ebony Black Alston nylon                                          |
| Sound system         | Alpine® head unit plus aux. amplifier, subwoofer & extra speakers |
|                      |                                                                   |

## SAHARA

\$195,000\*

\*Price is in USD (\$) and is an estimate for your own build based on the same specification

Make an inquir

**1-800-984-3355** sales@arkonik.com