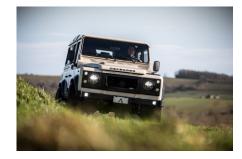

## SAHARA

\$195,000\*

\*Price is in USD (\$) and is an estimate for your own build based on the same specification

Make an inquiry

1-800-984-3355 sales@arkonik.com

Limestone Beige

## **EXTERIOR**

| Body color           | Limestone Beige                                                   |
|----------------------|-------------------------------------------------------------------|
| Paint finish         | Solid                                                             |
| Hood                 | OEM Puma                                                          |
| Hood badge           | Defender                                                          |
| Wheels               | Kahn® Defend 1983 18" alloy                                       |
| Tires                | General Grabber® TR                                               |
| Grille               | KBX® Signature inc. light surrounds                               |
| Bumper               | Standard with end caps and DRLs                                   |
| Steering guard       | Raptor Black                                                      |
| Headlights           | Truck-Lite Twin-Cat LEDs                                          |
| Wing-top air intakes | KBX® Hi-Force                                                     |
| Chequer plate        | Wing-top and side sills (Satin Black)                             |
| Side steps           | Fire & Ice (Ebony)                                                |
| Rear step            | NAS with 2" square receiver                                       |
| Window tints         | Yes                                                               |
| INTERIOR             |                                                                   |
| Seating trim         | Cocoa Brown Leather with Diamond Stitch                           |
| Front row seats      | Modular (heated)                                                  |
| Front storage        | Cubby box                                                         |
| Load area seats      | Inward facing tip-ups                                             |
| Steering wheel       | Evander wood rimmed 15"                                           |
| Gear knobs           | Alloy                                                             |
| Gear gaiter          | Rubber OEM                                                        |
| Door cards           | Matching leather                                                  |
| Door furniture       | Alloy                                                             |
| Floor coverings      | Black carpet                                                      |
| Headlining           | Ebony Black Alston nylon                                          |
| Sound system         | Alpine® head unit plus aux. amplifier, subwoofer & extra speakers |
|                      |                                                                   |