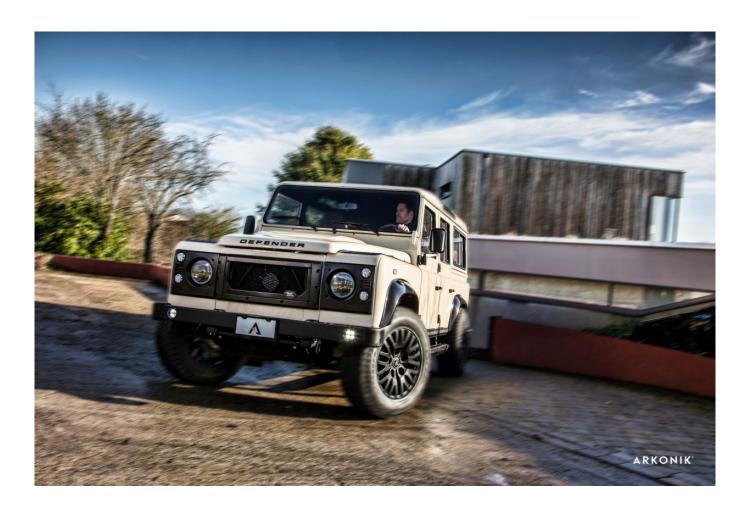

## SAHARA

\$195,000\*

\*Price is in USD (\$) and is an estimate for your own build based on the same specification

Make an inquiry

1-800-984-3355 sales@arkonik.com

Limestone Beige

## **EXTERIOR**

| Body color           | Limestone Beige                                                   |
|----------------------|-------------------------------------------------------------------|
| Paint finish         | Solid                                                             |
| Hood                 | OEM Puma                                                          |
| Hood badge           | Defender                                                          |
| Wheels               | Kahn® Defend 1983 18" alloy                                       |
| Tires                | General Grabber® TR                                               |
| Grille               | KBX® Signature inc. light surrounds                               |
| Bumper               | Standard with end caps and DRLs                                   |
| Steering guard       | Raptor Black                                                      |
| Headlights           | Truck-Lite Twin-Cat LEDs                                          |
| Wing-top air intakes | KBX® Hi-Force                                                     |
| Chequer plate        | Wing-top and side sills (Satin Black)                             |
| Side steps           | Fire & Ice (Ebony)                                                |
| Rear step            | NAS with 2" square receiver                                       |
| Window tints         | Yes                                                               |
| INTERIOR             |                                                                   |
| Seating trim         | Cocoa Brown Leather with Diamond Stitch                           |
| Front row seats      | Modular (heated)                                                  |
| Front storage        | Cubby box                                                         |
| Load area seats      | Inward facing tip-ups                                             |
| Steering wheel       | Evander wood rimmed 15"                                           |
| Gear knobs           | Alloy                                                             |
| Gear gaiter          | Rubber OEM                                                        |
| Door cards           | Matching leather                                                  |
| Door furniture       | Alloy                                                             |
| Floor coverings      | Black carpet                                                      |
| Headlining           | Ebony Black Alston nylon                                          |
| Sound system         | Alpine® head unit plus aux. amplifier, subwoofer & extra speakers |
|                      |                                                                   |