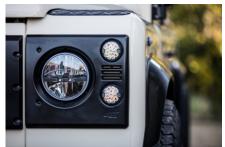

## **EXTERIOR**

| Body color           | Limestone Beige                                                   |
|----------------------|-------------------------------------------------------------------|
| Paint finish         | Solid                                                             |
| Hood                 | OEM Puma                                                          |
| Hood badge           | Defender                                                          |
| Wheels               | Kahn® Defend 1983 18" alloy                                       |
| Tires                | General Grabber® TR                                               |
| Grille               | KBX® Signature inc. light surrounds                               |
| Bumper               | Standard with end caps and DRLs                                   |
| Steering guard       | Raptor Black                                                      |
| Headlights           | Truck-Lite Twin-Cat LEDs                                          |
| Wing-top air intakes | KBX® Hi-Force                                                     |
| Chequer plate        | Wing-top and side sills (Satin Black)                             |
| Side steps           | Fire & Ice (Ebony)                                                |
| Rear step            | NAS with 2" square receiver                                       |
| Window tints         | Yes                                                               |
| INTERIOR             |                                                                   |
| Seating trim         | Cocoa Brown Leather with Diamond Stitch                           |
| Front row seats      | Modular (heated)                                                  |
| Front storage        | Cubby box                                                         |
| Load area seats      | Inward facing tip-ups                                             |
| Steering wheel       | Evander wood rimmed 15"                                           |
| Gear knobs           | Alloy                                                             |
| Gear gaiter          | Rubber OEM                                                        |
| Door cards           | Matching leather                                                  |
| Door furniture       | Alloy                                                             |
| Floor coverings      | Black carpet                                                      |
| Headlining           | Ebony Black Alston nylon                                          |
| Sound system         | Alpine® head unit plus aux. amplifier, subwoofer & extra speakers |
|                      |                                                                   |