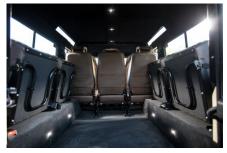

## **EXTERIOR**

| Body color           | Limestone Beige                                                   |
|----------------------|-------------------------------------------------------------------|
| Paint finish         | Solid                                                             |
| Hood                 | OEM Puma                                                          |
| Hood badge           | Defender                                                          |
| Wheels               | Kahn® Defend 1983 18" alloy                                       |
| Tires                | General Grabber® TR                                               |
| Grille               | KBX® Signature inc. light surrounds                               |
| Bumper               | Standard with end caps and DRLs                                   |
| Steering guard       | Raptor Black                                                      |
| Headlights           | Truck-Lite Twin-Cat LEDs                                          |
| Wing-top air intakes | KBX® Hi-Force                                                     |
| Chequer plate        | Wing-top and side sills (Satin Black)                             |
| Side steps           | Fire & Ice (Ebony)                                                |
| Rear step            | NAS with 2" square receiver                                       |
| Window tints         | Yes                                                               |
| INTERIOR             |                                                                   |
| Seating trim         | Cocoa Brown Leather with Diamond Stitch                           |
| Front row seats      | Modular (heated)                                                  |
| Front storage        | Cubby box                                                         |
| Load area seats      | Inward facing tip-ups                                             |
| Steering wheel       | Evander wood rimmed 15"                                           |
| Gear knobs           | Alloy                                                             |
| Gear gaiter          | Rubber OEM                                                        |
| Door cards           | Matching leather                                                  |
| Door furniture       | Alloy                                                             |
| Floor coverings      | Black carpet                                                      |
| Headlining           | Ebony Black Alston nylon                                          |
| Sound system         | Alpine® head unit plus aux. amplifier, subwoofer & extra speakers |
|                      |                                                                   |