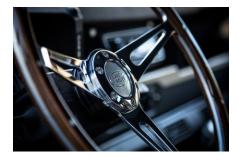

## **EXTERIOR**

| Body color           | Limestone Beige                                                   |
|----------------------|-------------------------------------------------------------------|
| Paint finish         | Solid                                                             |
| Hood                 | OEM Puma                                                          |
| Hood badge           | Defender                                                          |
| Wheels               | Kahn® Defend 1983 18" alloy                                       |
| Tires                | General Grabber® TR                                               |
| Grille               | KBX® Signature inc. light surrounds                               |
| Bumper               | Standard with end caps and DRLs                                   |
| Steering guard       | Raptor Black                                                      |
| Headlights           | Truck-Lite Twin-Cat LEDs                                          |
| Wing-top air intakes | KBX® Hi-Force                                                     |
| Chequer plate        | Wing-top and side sills (Satin Black)                             |
| Side steps           | Fire & Ice (Ebony)                                                |
| Rear step            | NAS with 2" square receiver                                       |
| Window tints         | Yes                                                               |
| INTERIOR             |                                                                   |
| Seating trim         | Cocoa Brown Leather with Diamond Stitch                           |
| Front row seats      | Modular (heated)                                                  |
| Front storage        | Cubby box                                                         |
| Load area seats      | Inward facing tip-ups                                             |
| Steering wheel       | Evander wood rimmed 15"                                           |
| Gear knobs           | Alloy                                                             |
| Gear gaiter          | Rubber OEM                                                        |
| Door cards           | Matching leather                                                  |
| Door furniture       | Alloy                                                             |
| Floor coverings      | Black carpet                                                      |
| Headlining           | Ebony Black Alston nylon                                          |
| Sound system         | Alpine® head unit plus aux. amplifier, subwoofer & extra speakers |
|                      |                                                                   |