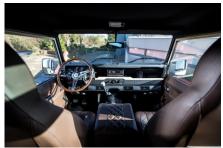

## **EXTERIOR**

| Body color           | Limestone Beige                                                   |
|----------------------|-------------------------------------------------------------------|
| Paint finish         | Solid                                                             |
| Hood                 | OEM Puma                                                          |
| Hood badge           | Defender                                                          |
| Wheels               | Kahn® Defend 1983 18" alloy                                       |
| Tires                | General Grabber® TR                                               |
| Grille               | KBX® Signature inc. light surrounds                               |
| Bumper               | Standard with end caps and DRLs                                   |
| Steering guard       | Raptor Black                                                      |
| Headlights           | Truck-Lite Twin-Cat LEDs                                          |
| Wing-top air intakes | KBX® Hi-Force                                                     |
| Chequer plate        | Wing-top and side sills (Satin Black)                             |
| Side steps           | Fire & Ice (Ebony)                                                |
| Rear step            | NAS with 2" square receiver                                       |
| Window tints         | Yes                                                               |
| INTERIOR             |                                                                   |
| Seating trim         | Cocoa Brown Leather with Diamond Stitch                           |
| Front row seats      | Modular (heated)                                                  |
| Front storage        | Cubby box                                                         |
| Load area seats      | Inward facing tip-ups                                             |
| Steering wheel       | Evander wood rimmed 15"                                           |
| Gear knobs           | Alloy                                                             |
| Gear gaiter          | Rubber OEM                                                        |
| Door cards           | Matching leather                                                  |
| Door furniture       | Alloy                                                             |
| Floor coverings      | Black carpet                                                      |
| Headlining           | Ebony Black Alston nylon                                          |
| Sound system         | Alpine® head unit plus aux. amplifier, subwoofer & extra speakers |
|                      |                                                                   |