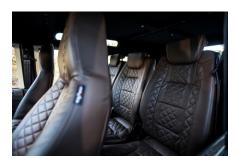

## **EXTERIOR**

| Body color           | Limestone Beige                                                   |
|----------------------|-------------------------------------------------------------------|
| Paint finish         | Solid                                                             |
| Hood                 | OEM Puma                                                          |
| Hood badge           | Defender                                                          |
| Wheels               | Kahn® Defend 1983 18" alloy                                       |
| Tires                | General Grabber® TR                                               |
| Grille               | KBX® Signature inc. light surrounds                               |
| Bumper               | Standard with end caps and DRLs                                   |
| Steering guard       | Raptor Black                                                      |
| Headlights           | Truck-Lite Twin-Cat LEDs                                          |
| Wing-top air intakes | KBX® Hi-Force                                                     |
| Chequer plate        | Wing-top and side sills (Satin Black)                             |
| Side steps           | Fire & Ice (Ebony)                                                |
| Rear step            | NAS with 2" square receiver                                       |
| Window tints         | Yes                                                               |
| INTERIOR             |                                                                   |
| Seating trim         | Cocoa Brown Leather with Diamond Stitch                           |
| Front row seats      | Modular (heated)                                                  |
| Front storage        | Cubby box                                                         |
| Load area seats      | Inward facing tip-ups                                             |
| Steering wheel       | Evander wood rimmed 15"                                           |
| Gear knobs           | Alloy                                                             |
| Gear gaiter          | Rubber OEM                                                        |
| Door cards           | Matching leather                                                  |
| Door furniture       | Alloy                                                             |
| Floor coverings      | Black carpet                                                      |
| Headlining           | Ebony Black Alston nylon                                          |
| Sound system         | Alpine® head unit plus aux. amplifier, subwoofer & extra speakers |
|                      |                                                                   |