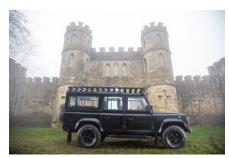

#### **EXTERIOR**

| Body color           | Java Black                                               |
|----------------------|----------------------------------------------------------|
| Paint finish         | Solid                                                    |
| Hood                 | OEM original                                             |
| Hood badge           | Arkonik                                                  |
| Wheels               | Mach 5 16" alloy (Black)                                 |
| Tires                | BFGoodrich® All Terrain T/A KO2                          |
| Grille               | OEM                                                      |
| Bumper               | Standard with end caps                                   |
| Headlights           | WIPAC® Xenon / Standard                                  |
| Wing-top air intakes | Original                                                 |
| Side steps           | Fire & Ice (Ebony)                                       |
| Rear step            | NAS with 2" square receiver                              |
| Window tints         | No Tint                                                  |
| INTERIOR             |                                                          |
| Seating trim         | Black Leather                                            |
| Front row seats      | Modular                                                  |
| Front storage        | Cubby box                                                |
| Load area seats      | Bench                                                    |
| Steering wheel       | OEM original leather 16"                                 |
| Gear knobs           | Original                                                 |
| Gear gaiter          | Matching leather                                         |
| Door cards           | ОЕМ                                                      |
| Door furniture       | OEM                                                      |
| Floor coverings      | Grey carpet                                              |
| Headlining           | Original Grey Ripple nylon                               |
| Sound system         | Alpine® head unit with Bluetooth & USB port & 4 speakers |
|                      |                                                          |