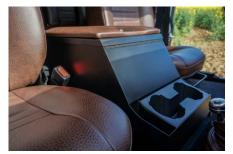

### **EXTERIOR**

| Keswick Green                                            |
|----------------------------------------------------------|
| Solid                                                    |
| OEM original                                             |
| Land Rover                                               |
| Steel 16" (Chawton White)                                |
| General Grabber® TR                                      |
| OEM                                                      |
| Standard with end caps and DRLs                          |
| Raptor Black                                             |
| Truck-Lite Twin-Cat LEDs                                 |
| Original                                                 |
| Fire & Ice (Ebony)                                       |
| NAS                                                      |
| Yes                                                      |
|                                                          |
| Chestnut Brown Leather                                   |
| Puma                                                     |
| Lock box                                                 |
| Bench                                                    |
| Evander wood rimmed 15"                                  |
| Brushed alloy                                            |
| Matching leather                                         |
| Matching leather                                         |
| Brushed alloy                                            |
| Black carpet                                             |
| Brown suede                                              |
| Alpine® head unit with Bluetooth & USB port & 4 speakers |
|                                                          |