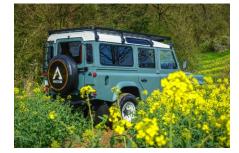

## **COUNTRY**

\$195,000\*

\*Price is in USD (\$) and is an estimate for your own build based on the same specification

1-800-984-3355 sales@arkonik.com

1991

Keswick Green

5sp Manual

心 200Tdi

### **EXTERIOR**

| Keswick Green                                            |
|----------------------------------------------------------|
| Solid                                                    |
| OEM original                                             |
| Land Rover                                               |
| Steel 16" (Chawton White)                                |
| General Grabber® TR                                      |
| OEM                                                      |
| Standard with end caps and DRLs                          |
| Raptor Black                                             |
| Truck-Lite Twin-Cat LEDs                                 |
| Original                                                 |
| Fire & Ice (Ebony)                                       |
| NAS                                                      |
| Yes                                                      |
|                                                          |
| Chestnut Brown Leather                                   |
| Puma                                                     |
| Lock box                                                 |
| Bench                                                    |
| Evander wood rimmed 15"                                  |
| Brushed alloy                                            |
| Matching leather                                         |
| Matching leather                                         |
| Brushed alloy                                            |
| Black carpet                                             |
| Brown suede                                              |
| Alpine® head unit with Bluetooth & USB port & 4 speakers |
|                                                          |