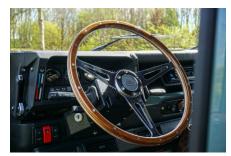

### **EXTERIOR**

| Keswick Green                                            |
|----------------------------------------------------------|
| Solid                                                    |
| OEM original                                             |
| Land Rover                                               |
| Steel 16" (Chawton White)                                |
| General Grabber® TR                                      |
| OEM                                                      |
| Standard with end caps and DRLs                          |
| Raptor Black                                             |
| Truck-Lite Twin-Cat LEDs                                 |
| Original                                                 |
| Fire & Ice (Ebony)                                       |
| NAS                                                      |
| Yes                                                      |
|                                                          |
| Chestnut Brown Leather                                   |
| Puma                                                     |
| Lock box                                                 |
| Bench                                                    |
| Evander wood rimmed 15"                                  |
| Brushed alloy                                            |
| Matching leather                                         |
| Matching leather                                         |
| Brushed alloy                                            |
| Black carpet                                             |
| Brown suede                                              |
| Alpine® head unit with Bluetooth & USB port & 4 speakers |
|                                                          |