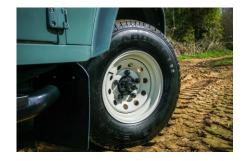

### **EXTERIOR**

| Keswick Green                                            |
|----------------------------------------------------------|
| Solid                                                    |
| OEM original                                             |
| Land Rover                                               |
| Steel 16" (Chawton White)                                |
| General Grabber® TR                                      |
| OEM                                                      |
| Standard with end caps and DRLs                          |
| Raptor Black                                             |
| Truck-Lite Twin-Cat LEDs                                 |
| Original                                                 |
| Fire & Ice (Ebony)                                       |
| NAS                                                      |
| Yes                                                      |
|                                                          |
| Chestnut Brown Leather                                   |
| Puma                                                     |
| Lock box                                                 |
| Bench                                                    |
| Evander wood rimmed 15"                                  |
| Brushed alloy                                            |
| Matching leather                                         |
| Matching leather                                         |
| Brushed alloy                                            |
| Black carpet                                             |
| Brown suede                                              |
| Alpine® head unit with Bluetooth & USB port & 4 speakers |
|                                                          |