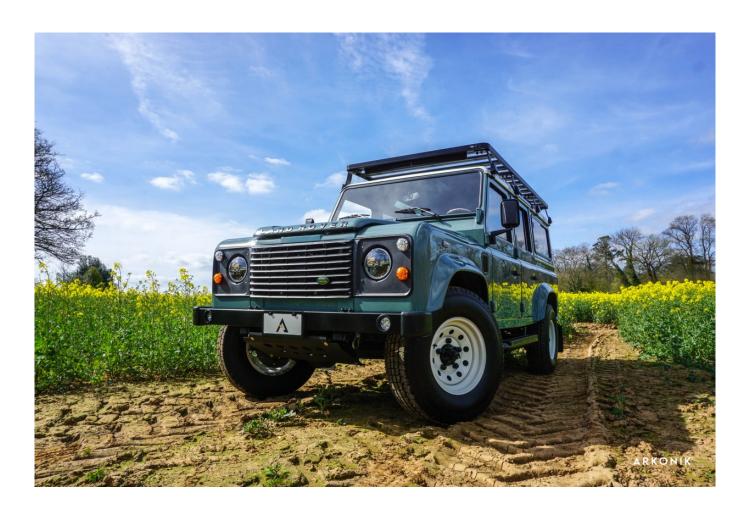

## **COUNTRY**

\$195,000\*

\*Price is in USD (\$) and is an estimate for your own build based on the same specification

1-800-984-3355 sales@arkonik.com

1991

Keswick Green

5sp Manual

心 200Tdi

### **EXTERIOR**

| Keswick Green                                            |
|----------------------------------------------------------|
| Solid                                                    |
| OEM original                                             |
| Land Rover                                               |
| Steel 16" (Chawton White)                                |
| General Grabber® TR                                      |
| OEM                                                      |
| Standard with end caps and DRLs                          |
| Raptor Black                                             |
| Truck-Lite Twin-Cat LEDs                                 |
| Original                                                 |
| Fire & Ice (Ebony)                                       |
| NAS                                                      |
| Yes                                                      |
|                                                          |
| Chestnut Brown Leather                                   |
| Puma                                                     |
| Lock box                                                 |
| Bench                                                    |
| Evander wood rimmed 15"                                  |
| Brushed alloy                                            |
| Matching leather                                         |
| Matching leather                                         |
| Brushed alloy                                            |
| Black carpet                                             |
| Brown suede                                              |
| Alpine® head unit with Bluetooth & USB port & 4 speakers |
|                                                          |