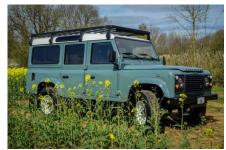

## **COUNTRY**

\$195,000\*

\*Price is in USD (\$) and is an estimate for your own build based on the same specification

1-800-984-3355 sales@arkonik.com

1991

Keswick Green

5sp Manual

心 200Tdi

### **EXTERIOR**

| Keswick Green                                            |
|----------------------------------------------------------|
| Solid                                                    |
| OEM original                                             |
| Land Rover                                               |
| Steel 16" (Chawton White)                                |
| General Grabber® TR                                      |
| OEM                                                      |
| Standard with end caps and DRLs                          |
| Raptor Black                                             |
| Truck-Lite Twin-Cat LEDs                                 |
| Original                                                 |
| Fire & Ice (Ebony)                                       |
| NAS                                                      |
| Yes                                                      |
|                                                          |
| Chestnut Brown Leather                                   |
| Puma                                                     |
| Lock box                                                 |
| Bench                                                    |
| Evander wood rimmed 15"                                  |
| Brushed alloy                                            |
| Matching leather                                         |
| Matching leather                                         |
| Brushed alloy                                            |
| Black carpet                                             |
| Brown suede                                              |
| Alpine® head unit with Bluetooth & USB port & 4 speakers |
|                                                          |