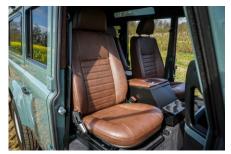

### **EXTERIOR**

| Keswick Green                                            |
|----------------------------------------------------------|
| Solid                                                    |
| OEM original                                             |
| Land Rover                                               |
| Steel 16" (Chawton White)                                |
| General Grabber® TR                                      |
| OEM                                                      |
| Standard with end caps and DRLs                          |
| Raptor Black                                             |
| Truck-Lite Twin-Cat LEDs                                 |
| Original                                                 |
| Fire & Ice (Ebony)                                       |
| NAS                                                      |
| Yes                                                      |
|                                                          |
| Chestnut Brown Leather                                   |
| Puma                                                     |
| Lock box                                                 |
| Bench                                                    |
| Evander wood rimmed 15"                                  |
| Brushed alloy                                            |
| Matching leather                                         |
| Matching leather                                         |
| Brushed alloy                                            |
| Black carpet                                             |
| Brown suede                                              |
| Alpine® head unit with Bluetooth & USB port & 4 speakers |
|                                                          |