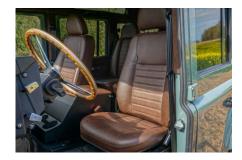

### **EXTERIOR**

| Keswick Green                                            |
|----------------------------------------------------------|
| Solid                                                    |
| OEM original                                             |
| Land Rover                                               |
| Steel 16" (Chawton White)                                |
| General Grabber® TR                                      |
| OEM                                                      |
| Standard with end caps and DRLs                          |
| Raptor Black                                             |
| Truck-Lite Twin-Cat LEDs                                 |
| Original                                                 |
| Fire & Ice (Ebony)                                       |
| NAS                                                      |
| Yes                                                      |
|                                                          |
| Chestnut Brown Leather                                   |
| Puma                                                     |
| Lock box                                                 |
| Bench                                                    |
| Evander wood rimmed 15"                                  |
| Brushed alloy                                            |
| Matching leather                                         |
| Matching leather                                         |
| Brushed alloy                                            |
| Black carpet                                             |
| Brown suede                                              |
| Alpine® head unit with Bluetooth & USB port & 4 speakers |
|                                                          |