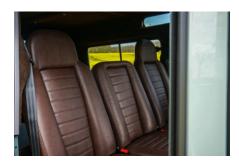

### **EXTERIOR**

| Keswick Green                                            |
|----------------------------------------------------------|
| Solid                                                    |
| OEM original                                             |
| Land Rover                                               |
| Steel 16" (Chawton White)                                |
| General Grabber® TR                                      |
| OEM                                                      |
| Standard with end caps and DRLs                          |
| Raptor Black                                             |
| Truck-Lite Twin-Cat LEDs                                 |
| Original                                                 |
| Fire & Ice (Ebony)                                       |
| NAS                                                      |
| Yes                                                      |
|                                                          |
| Chestnut Brown Leather                                   |
| Puma                                                     |
| Lock box                                                 |
| Bench                                                    |
| Evander wood rimmed 15"                                  |
| Brushed alloy                                            |
| Matching leather                                         |
| Matching leather                                         |
| Brushed alloy                                            |
| Black carpet                                             |
| Brown suede                                              |
| Alpine® head unit with Bluetooth & USB port & 4 speakers |
|                                                          |