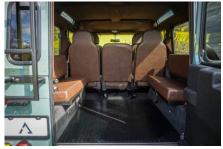

### **EXTERIOR**

| Keswick Green                                            |
|----------------------------------------------------------|
| Solid                                                    |
| OEM original                                             |
| Land Rover                                               |
| Steel 16" (Chawton White)                                |
| General Grabber® TR                                      |
| OEM                                                      |
| Standard with end caps and DRLs                          |
| Raptor Black                                             |
| Truck-Lite Twin-Cat LEDs                                 |
| Original                                                 |
| Fire & Ice (Ebony)                                       |
| NAS                                                      |
| Yes                                                      |
|                                                          |
| Chestnut Brown Leather                                   |
| Puma                                                     |
| Lock box                                                 |
| Bench                                                    |
| Evander wood rimmed 15"                                  |
| Brushed alloy                                            |
| Matching leather                                         |
| Matching leather                                         |
| Brushed alloy                                            |
| Black carpet                                             |
| Brown suede                                              |
| Alpine® head unit with Bluetooth & USB port & 4 speakers |
|                                                          |